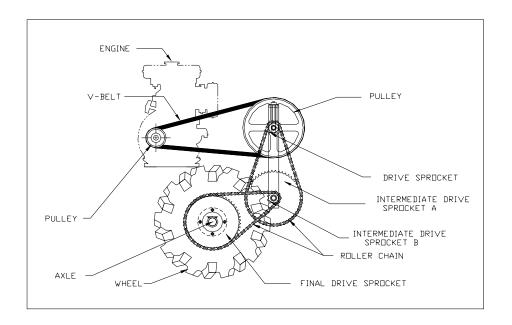

Power Transmission: Belt, pulley and chain and sprocket

Power source: 3.5 Hp engine Number of operator: one person