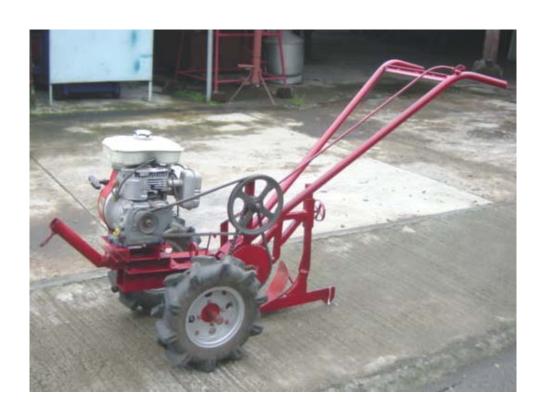

# UPLB HAND TRACTOR Model:Mini

### **FEATURES:**

- Simple, easy to fabricate and is made of locally available materials
- Can be used as a garden tractor due to its compactness
- The machine can likewise be used inside the greenhouse especially in doing primary and secondary tillage operations
- Very light
  - very light that even women can easily operate the machine
  - the machine is very easy to maneuver especially in rolling or hilly terrains
- Affordable and cheap as compared to imported hand tractors

#### **SPECIFICATIONS:**

Type of Machine: Single axle, pull type hand tractor

Dimensions (mm):

 Length:
 2060

 Width:
 610

 Height:
 1100

Weight: 53.0 kg (without engine)

73 kg (with 3.5 Hp engine)