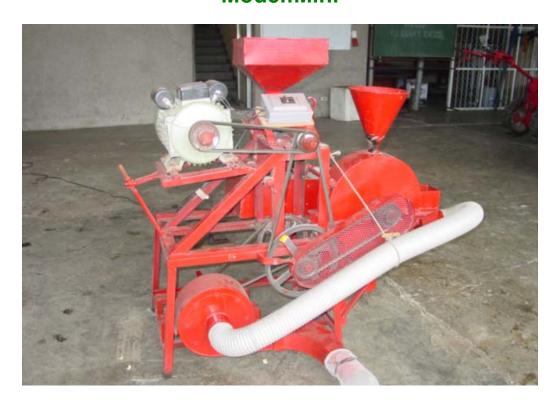

# UPLB CORN MILL Model: Mini

### **FEATURES:**

- Compact and portable
- Consists of a degerminator and pin-type milling assembly
- Replaceable milling screens to mill different corn grit sizes
- Constructed from locally available materials

#### **SPECIFICATIONS:**

Type of Machine: Mini Corn Mill Degerminator: Abrasive type

Milling unit: Disc type

Milling capacity: 50 -150 kg/hr (1.15 - 4.88 mm particle size)

Dimensions (mm):

Length: 1140 Width: 800 Height: 1260