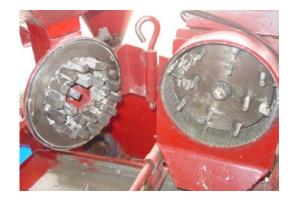

# AGRICULTURAL MECHANIZATION DEVELOPMENT PROGRAM

Institute of Agricultural Engineering College of Engineering and Agro-Industrial Technology University of the Philippines Los Baños College, Laguna, Philippines

# UPLB CORN MILL Model: Mini



### For more information, contact:

The Program Director/Coordinator
Agricultural Mechanization Development Program
Institute of Agricultural Engineering
College of Engineering and Agro-industrial Technology
University of the Philippines Los Baños
College, Laguna 4031
Philippines
Tel. No. (049)536-2686 or 536-8745, Telefax No: (049)536-3606





Degerminator assembly

Main milling assembly

### **FEATURES:**

- Compact and portable
- Consists of a degerminator and pin-type milling assembly
- Replaceable milling screens to mill different corn grit sizes
- Constructed from locally available materials

#### **SPECIFICATIONS:**

Type of Machine: Mini Corn Mill Degerminator: Abrasive type

Milling unit: Disc type

Milling capacity: 50 -150 kg/hr (1.15 - 4.88 mm particle size)

Dimensions (mm):

Length: 1140 Width: 800 Height: 1260

Power source: 3.73 kW electric motor

Labor requirement: one person