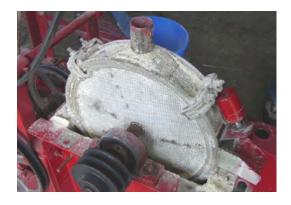

# AGRICULTURAL MECHANIZATION DEVELOPMENT PROGRAM

Institute of Agricultural Engineering College of Engineering and Agro-Industrial Technology University of the Philippines Los Baños College, Laguna, Philippines

# UPLB CORN MILL Model: Mini



### For more information, contact:

The Program Director/Coordinator
Agricultural Mechanization Development Program
Institute of Agricultural Engineering
College of Engineering and Agro-industrial Technology
University of the Philippines Los Baños
College, Laguna 4031
Philippines
Tel. No. (049)536-2686 or 536-8745, Telefax No: (049)536-3606





Degerminator assembly

Main milling assembly

### **FEATURES:**

- Compact and portable
- Consists of a degerminator and pin-type milling assembly
- Replaceable milling screens to mill different corn grit sizes
- Constructed from locally available materials

#### **SPECIFICATIONS:**

Type of Machine: Mini Corn Mill Degerminator: Abrasive type

Milling unit: Disc type

Milling capacity: 50 -150 kg/hr (1.15 - 4.88 mm particle size)

Dimensions (mm):

Length: 1140 Width: 800 Height: 1260

Power source: 3.73 kW electric motor

Labor requirement: one person